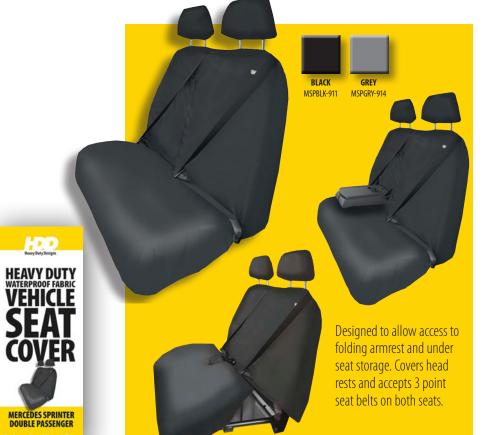

# MERCEDES SPRINTER 2015 DOUBLE PASSENGER SEAT COVER

### **Designed to Last:**

- 100% waterproof
- Proven for use in harsh environments
- Keeps your seats looking like new
- Parachute thread for added long term strength
- Protects your investment 'the residual value of your vehicle'
- Made from tough, hard wearing polyester with waterproof PVC backing
- Reduces wear and tear to the original seat fabric

## Protects against and resistant to:

- Mud, water & slurry Grease, oil & dust Building debris
- Oil & paint Food & drink Travel sickness

### **Ideal for:**

- Fleet Owners and Operators Maintenance Engineers working in harsh environments
- Builders & Carpenters Plant operators Farm workers

See Driver Seat Cover

 Heavy Duty Designs Limited
 88 Limpsfield Road, South Croydon, Surrey, CR2 9EE